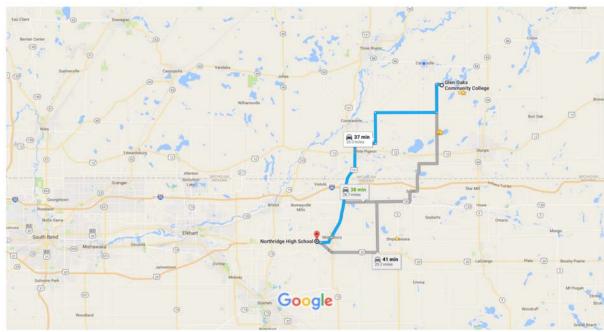

## Glen Oaks Community College to Northridge High School

Drive 26.0 miles, 37 min

Map data ©2017 Google 2 mi ∟\_\_\_\_\_

## Glen Oaks Community College

62249 Shimmel Road, Centreville, MI 49032

1. Head west on College Rd toward Shimmel Rd

2 min (0.6 mi)

## Northridge High School

56824 Co Rd 35, Middlebury, IN 46540

These directions are for planning purposes only. You may find that construction projects, traffic, weather, or other events may cause conditions to differ from the map results, and you should plan your route accordingly. You must obey all signs or notices regarding your route.