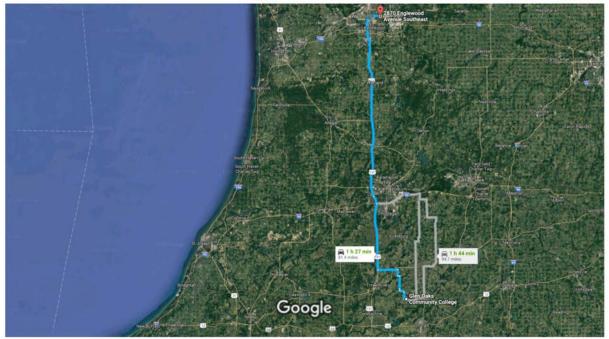

## Google Maps

Glen Oaks Community College to 2870 Drive 81.4 miles, 1 h 27 min Englewood Ave SE, Grand Rapids, MI 49508

Imagery ©2017 NOAA, Landsat / Copernicus, Map data ©2017 Google 10 mi L

## Glen Oaks Community College

62249 Shimmel Road, Centreville, MI 49032

## 2870 Englewood Ave SE

Grand Rapids, MI 49508

These directions are for planning purposes only. You may find that construction projects, traffic, weather, or other events may cause conditions to differ from the map results, and you should plan your route accordingly. You must obey all signs or notices regarding your route.